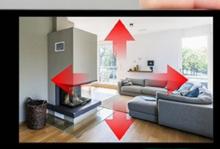

### Tilt: 120 °

Pan: 355

#### Technical Parameters of Indoor IP Camera

- Acts as a Hub to other external Sensors. Also has in-built motion sensor detection Alarm
- 780P (1280x720 pixels) and high definition H.264
- ONVIF compatible
- Has a slot for up to 64G Micro TF Card for storage
- Two Way Audio
- IR-Cut and Night Vision