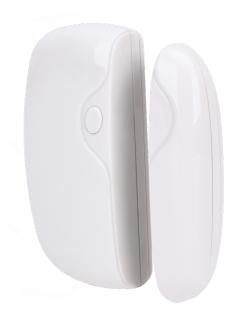

#### Technical Parameters for Door Sensor

- Power Supply: 12V (23A Battery x 1pc)
- Static Current: <35 uA
- Alarm Current: <10 uA
- Transmitting Distance: <80m (in open area)</li>
- Radio Frequency: 315MHZ or 433.92 MHZ(±75MHZ)
- Housing Material: ABS plastic
- Operating Temperature: Temperature -10°C~+55°C
- Relative Humidity: <80% (no-condensing)