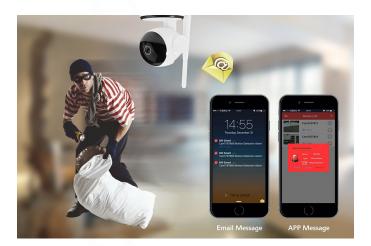

## Wifi Indoor IP Camera with Motion Sensor, 2 way Audio and Night Vision

Download Our App

ENERJ

An ideal Smart Home Security Kit for Small Homes and Flats. Includes Indoor IP Camera which is tillable 360 degrees and with 2 ways audio and motion Sensor Alarm, Door Contact Sensors, PIR Motion Sensor and Smoke Detector. You can add up to 3 PIR Sensors, 2 Door Contacts and 2 Smoke Sensors within 10-15 meter range of the Indoor Camera which acts as a Hub.

#### Technical Parameters of Indoor IP Camera

- Acts as a Hub to other external Sensors. Also has in-built motion sensor detection Alarm
- 780P (1280x720 pixels) and high definition H.264
- ONVIF compatible
- Has a slot for up to 64G Micro TF Card for storage
- Two Way Audio
- IR-Cut and Night Vision