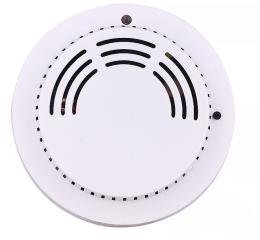

#### Technical Parameters for Smoke Detector

- Working voltage: DC12V
- Static current: ≤10uA
- Alarm current: ≤15mA
- Working temperature: -10°C~+50°C
- Working humidity: ≤95%RH
- Detecting area: 15m<sup>2</sup>