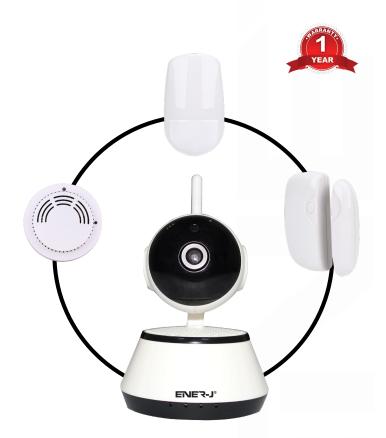

## Wifi Indoor IP Camera with Motion Sensor, 2 way Audio and Night Vision

Download Our App

ENERJ

An ideal Smart Home Security Kit for Small Homes and Flats. Includes Indoor IP Camera which is tillable 360 degrees and with 2 ways audio and motion Sensor Alarm, Door Contact Sensors, PIR Motion Sensor and Smoke Detector. You can add up to 3 PIR Sensors, 2 Door Contacts and 2 Smoke Sensors within 10-15 meter range of the Indoor Camera which acts as a Hub.

#### Technical Parameters of Indoor IP Camera

- Acts as a Hub to other external Sensors. Also has in-built motion sensor detection Alarm
- 780P (1280x720 pixels) and high definition H.264
- ONVIF compatible
- Has a slot for up to 64G Micro TF Card for storage
- Two Way Audio
- IR-Cut and Night Vision

#### Technical Parameters for Smoke Detector

- Working voltage: DC12V
- Static current: ≤10uA
- Alarm current: ≤15mA
- Working temperature: -10°C~+50°C
- Working humidity: ≤95%RH
- Detecting area: 15m<sup>2</sup>

Technical Parameters for PIR Sensor

#### Technical Parameters for Door Sensor

- Power Supply: 12V (23A Battery x 1pc)
- Static Current: <35 uA
- Alarm Current: <10 uA
- Transmitting Distance: <80m (in open area)</li>
- Radio Frequency: 315MHZ or 433.92 MHZ(±75MHZ)
- Housing Material: ABS plastic
- Operating Temperature: Temperature -10°C~+55°C
- Relative Humidity: <80% (no-condensing)